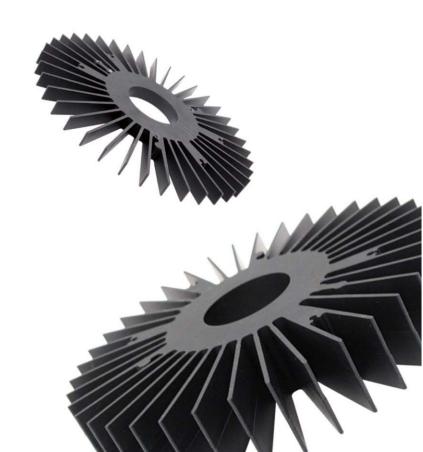

## Philips Fortimo LED Twistable (Downlight) Module

## **Features**

- Excellent quality with cost-effective & energy-efficient thermal solution.
- Short lead time & prompt delivery.
- Flexible & customized heat sink design.
- Light weight solutions with small, compact form factor give luminaire markers maximum freedom of design.
- Easy installation.

| Model No.                         | RA001-001999DN                       | RA002-001999DN                       |
|-----------------------------------|--------------------------------------|--------------------------------------|
| Module Dimension (mm)             | ∮ 170 x 10                           | ∮ 170 x 30                           |
| Weight (g)                        | 185                                  | 570                                  |
| Cooling Module Noise @ 1M , dB(A) |                                      |                                      |
| Rated Voltage (V)                 |                                      |                                      |
| Power Consumption (W)             |                                      |                                      |
| Fan Speed (RPM)                   |                                      |                                      |
| Heat Sink Material                | AL6063                               | AL6063                               |
| Fan Model No.                     |                                      |                                      |
| Safety                            |                                      |                                      |
| Multiple Holes <sup>*1</sup>      |                                      |                                      |
|                                   |                                      |                                      |
| Thermal Resistance (°C/W) **2     | 1.87                                 | 1.10                                 |
| Experiment LED Module             | Philips Fortimo Twistable 1100lm 840 | Philips Fortimo Twistable 2000lm 840 |