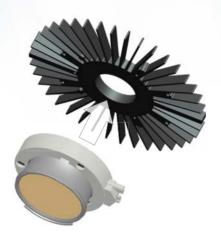

## Philips Fortimo LED Twistable (Downlight) Module

## **Features**

- Excellent quality with cost-effective & energy-efficient thermal solution.
- Short lead time & prompt delivery.
- Flexible & customized heat sink design.
- Light weight solutions with small, compact form factor give luminaire markers maximum freedom of design.
- Easy installation.

| Model No.                         | RA001-001999DN                       | RA002-001999DN                       |
|-----------------------------------|--------------------------------------|--------------------------------------|
| Module Dimension (mm)             | ∮ 170 x 10                           | ∮ 170 x 30                           |
| Weight (g)                        | 185                                  | 570                                  |
| Cooling Module Noise @ 1M , dB(A) |                                      |                                      |
| Rated Voltage (V)                 |                                      |                                      |
| Power Consumption (W)             |                                      |                                      |
| Fan Speed (RPM)                   |                                      |                                      |
| Heat Sink Material                | AL6063                               | AL6063                               |
| Fan Model No.                     |                                      |                                      |
| Safety                            |                                      |                                      |
| Multiple Holes <sup>*1</sup>      |                                      |                                      |
|                                   |                                      |                                      |
| Thermal Resistance (°C/W) **2     | 1.87                                 | 1.10                                 |
| Experiment LED Module             | Philips Fortimo Twistable 1100lm 840 | Philips Fortimo Twistable 2000lm 840 |