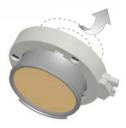

## Assembly in 3 Steps

Carefully remove the protection film on the LED module.

Make sure the mounting holes on the LED module are aligned with the three mounting holes on the heat sink.

Insert three M3 screws through the LED module and into the heat sink. Tighten the screws to ensure that the LED module and the heat sink are securely assembled.