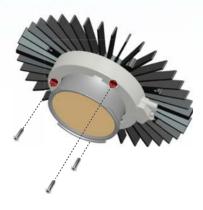

## Philips Fortimo LED Twistable (Downlight) Module

## Assembly in 3 Steps

Carefully remove the protection film on the LED module.

Make sure the mounting holes on the LED module are aligned with the three mounting holes on the heat sink.

Insert three M3 screws through the LED module and into the heat sink. Tighten the screws to ensure that the LED module and the heat sink are securely assembled.